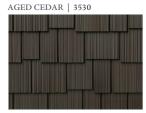

## Arcella<sup>™</sup> Shake

Varied Width

## Rustic Aesthetics, Superior Performance.

Arcella<sup>™</sup> Shake offers the warm, rustic aesthetics of hand-split cedar shake, without the maintenance and safety concerns of wood. Arcella<sup>™</sup> Shake's advance polymer composite technology insures our products will not rot, crack, split, warp, or require the maintenance of wood. Authentic colors and subtle shade variations create an inviting, natural look in every piece of Arcella<sup>™</sup> wood shake while helping to mitigate the risks of fire, hail or wind. Arcella<sup>™</sup> Shake is also available in Cool Roof Colors. See *Cool Roofing* sell sheet for details.