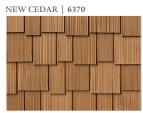

## Rustic Aesthetics, Superior Performance.

Arcella<sup>™</sup> Shake offers the warm, rustic aesthetics of hand-split cedar shake, without the maintenance and safety concerns of wood. Arcella<sup>™</sup> Shake's advance polymer composite technology insures our products will not rot, crack, split, warp, or require the maintenance of wood. Authentic colors and subtle shade variations create an inviting, natural look in every piece of Arcella<sup>™</sup> wood shake while helping to mitigate the risks of fire, hail or wind. Arcella<sup>™</sup> Shake is also available in Cool Roof Colors. See *Cool Roofing* sell sheet for details.