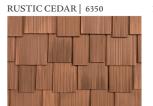

## Rustic Aesthetics, Superior Performance.

Arcella<sup>™</sup> Shake offers the warm, rustic aesthetics of hand-split cedar shake, without the maintenance and safety concerns of wood. Arcella<sup>™</sup> Shake's advance polymer composite technology insures our products will not rot, crack, split, warp, or require the maintenance of wood. Authentic colors and subtle shade variations create an inviting, natural look in every piece of Arcella<sup>™</sup> wood shake while helping to mitigate the risks of fire, hail or wind. Arcella<sup>™</sup> Shake is also available in Cool Roof Colors. See *Cool Roofing* sell sheet for details.