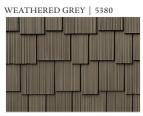

## Rustic Aesthetics, Superior Performance.

Arcella<sup>™</sup> Shake offers the warm, rustic aesthetics of hand-split cedar shake, without the maintenance and safety concerns of wood. Arcella<sup>™</sup> Shake's advance polymer composite technology insures our products will not rot, crack, split, warp, or require the maintenance of wood. Authentic colors and subtle shade variations create an inviting, natural look in every piece of Arcella<sup>™</sup> wood shake while helping to mitigate the risks of fire, hail or wind. Arcella<sup>™</sup> Shake is also available in Cool Roof Colors. See *Cool Roofing* sell sheet for details.