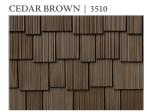

## Arcella<sup>™</sup> Shake

Varied Width

## Rustic Aesthetics, Superior Performance.

Arcella<sup>™</sup> Shake offers the warm, rustic aesthetics of hand-split cedar shake, without the maintenance and safety concerns of wood. Arcella<sup>™</sup> Shake's advance polymer composite technology insures our products will not rot, crack, split, warp, or require the maintenance of wood. Authentic colors and subtle shade variations create an inviting, natural look in every piece of Arcella<sup>™</sup> wood shake while helping to mitigate the risks of fire, hail or wind. Arcella<sup>™</sup> Shake is also available in Cool Roof Colors. See *Cool Roofing* sell sheet for details.