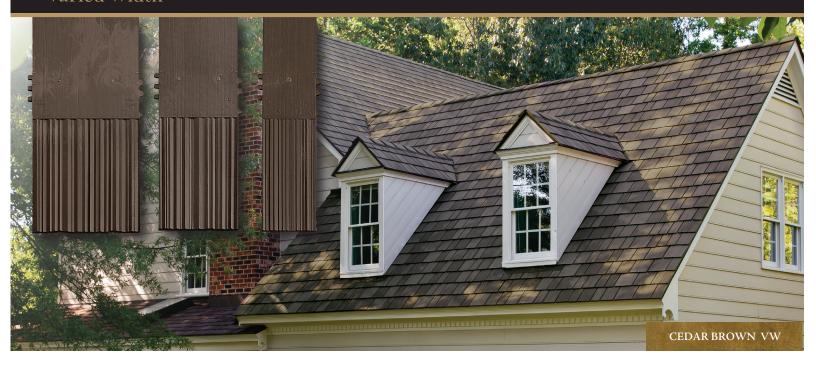

## Arcella<sup>™</sup> Shake

Varied Width

## Rustic Aesthetics, Superior Performance.

Arcella<sup>™</sup> Shake offers the warm, rustic aesthetics of hand-split cedar shake, without the maintenance and safety concerns of wood. Arcella<sup>™</sup> Shake's advance polymer composite technology insures our products will not rot, crack, split, warp, or require the maintenance of wood. Authentic colors and subtle shade variations create an inviting, natural look in every piece of Arcella<sup>™</sup> wood shake while helping to mitigate the risks of fire, hail or wind. Arcella<sup>™</sup> Shake is also available in Cool Roof Colors. See *Cool Roofing* sell sheet for details.