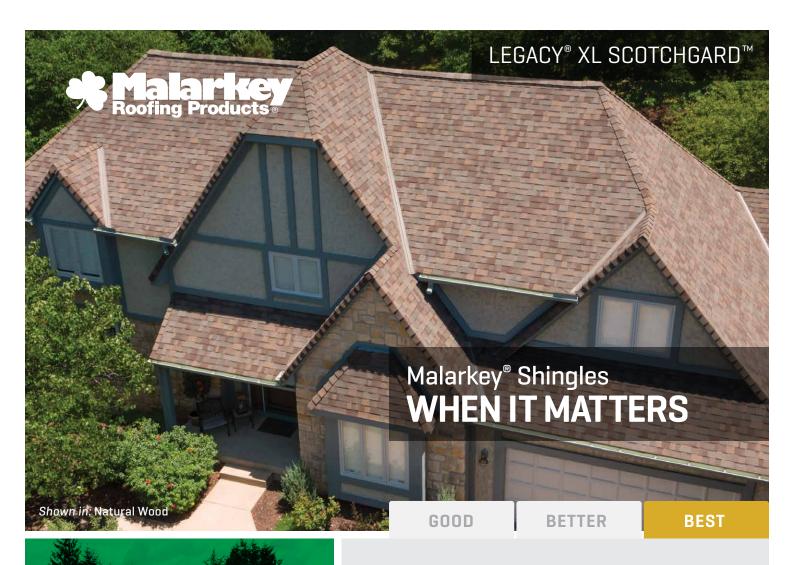

# LEGACY XL Scotchgard

## **Architectural Shingles** NEX™ MODIFIED ASPHALT TECHNOLOGY

Legacy® XL Scotchgard™ is a high-profile, algaeresistant architectural shingle engineered with industry-leading, sustainable NEX™ Polymer Modified Asphalt Technology (PMA), which combines highgrade asphalt (weathering) with advanced polymers (strength, flexibility) and upcycled materials (durability, sustainability) to rubberize the shingle for exceptional all-weather performance, superior granule embedment, and longer product life.

CLASS 4 IMPACT

LIMITED LIFETIME SHINGLE

RIGHT START™

LIMITED 15 YEAR LIFETIME

SCOTCHGARD™

110 MPH

WIND

Matching colors available in high-profile EZ-Ridge™ and EZ-Ridge™ XT as well as standard low-profile RidgeFlex™ hip and ridge shingles.

## PERFORMANCE ENGINEERED

**Adapts to Weather** - NEX™ Technology rubberizes shingles to better adapt to varying and extreme weather conditions.

Resists Impact - Synthetic rubber (SBS) polymers add pliability and resilience to resist tears and provide the highest level of impact protection [hail]. Class 4 impact rating.

Resists Wind & Rain - Synthetic adhesive (SEBS), double rain seals, and The Zone®, our patented wider nailing area, seal down shingles and block out winddriven rain. Wind warranties from 110-130 mph.

Resists Algae - Scotchgard™ Protector, a blend of algaeresistant, copper-containing granules, helps prevent unsightly black streaks. Limited Lifetime algae warranty.

**Resists Fire** – Shingles meet highest fire rating (Class A).

High-Profile Design - Legacy® XL shingles are 20% thicker than Legacy® shingles, with a 17% increase in overall mass.