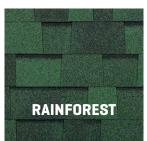

# **Architectural Shingles** NEX™ MODIFIED ASPHALT TECHNOLOGY

Vista<sup>™</sup> AR (algae-resistant) is an architectural shingle engineered with industry-leading, sustainable NEX™ Polymer Modified Asphalt Technology (PMA), which combines high-grade asphalt (weathering) with advanced polymers (strength, flexibility) and upcycled materials (durability, sustainability) to rubberize the shingle for exceptional all-weather performance, superior granule embedment, and longer product life.

P.O. Box 17217

Test Compliance -ASTM D7158 Class H, ASTM D3462, ASTM D3161 Class F, ASTM D3018 Type I, ASTM E108 Class A Fire Rating, UL 2218 Class 3 and CSA A123.5

DISCLAIMER: Photographs of shingles may not accurately represent their true color or the variations of color blends that will appear on the roof. Before installation, five or six shingles should be laid out and reviewed for desired color. Colors and specifications subject to change without notice. Shingle colors not available in all regions.