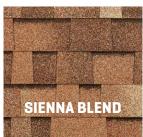

# **Architectural Shingles** NEX™ MODIFIED ASPHALT TECHNOLOGY

Vista<sup>™</sup> AR (algae-resistant) is an architectural shingle engineered with industry-leading, sustainable NEX™ Polymer Modified Asphalt Technology (PMA), which combines high-grade asphalt (weathering) with advanced polymers (strength, flexibility) and upcycled materials (durability, sustainability) to rubberize the shingle for exceptional all-weather performance, superior granule embedment, and longer product life.

P.O. Box 17217

Test Compliance -ASTM D7158 Class H, ASTM D3462, ASTM D3161 Class F, ASTM D3018 Type I, ASTM E108 Class A Fire Rating, UL 2218 Class 3 and CSA A123.5

DISCLAIMER: Photographs of shingles may not accurately represent their true color or the variations of color blends that will appear on the roof. Before installation, five or six shingles should be laid out and reviewed for desired color. Colors and specifications subject to change without notice. Shingle colors not available in all regions.