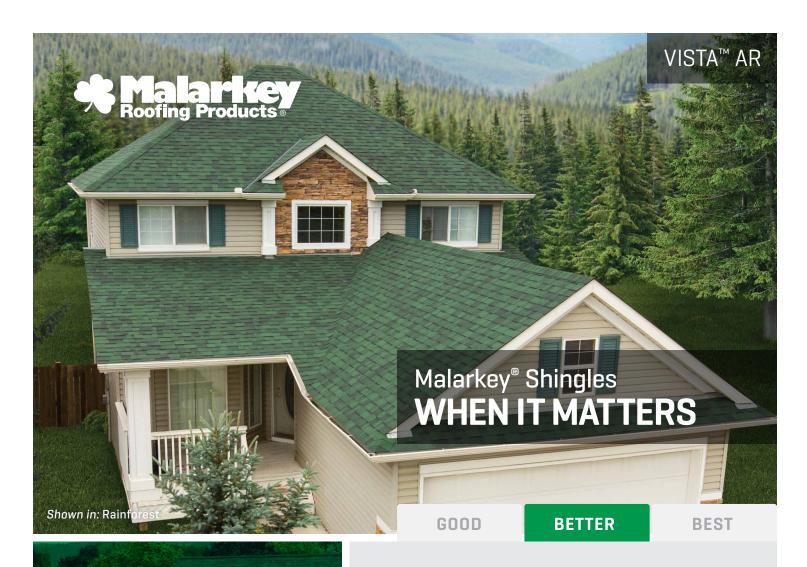

# VISTA AR

# **Architectural Shingles** NEX™ MODIFIED ASPHALT TECHNOLOGY

Vista<sup>™</sup> AR (algae-resistant) is an architectural shingle engineered with industry-leading, sustainable NEX™ Polymer Modified Asphalt Technology (PMA), which combines high-grade asphalt (weathering) with advanced polymers (strength, flexibility) and upcycled materials (durability, sustainability) to rubberize the shingle for exceptional all-weather performance, superior granule embedment, and longer product life.

CLASS 3 IMPACT

LIMITED

12 YEAR

12 YEAR ALGAE

**177 KPH** WIND

LIFETIME

SHINGLE

RIGHT START"

## PERFORMANCE ENGINEERED

**Adapts to Weather** - NEX™ Technology rubberizes shingles to better adapt to varying and extreme weather conditions.

Resists Impact - Synthetic rubber (SBS) polymers add pliability and resilience to resist tears and provide a high level of impact protection (hail). Class 3 impact rating.

Resists Wind & Rain - Synthetic adhesive (SEBS), double rain seals, and The Zone®, our patented wider nailing area, seal down shingles and block out winddriven rain. Wind warranties from 177-209 kph.

Resists Algae - Blend of algae-resistant, coppercontaining granules help prevent unsightly black streaks. 12-year algae warranty.

Resists Fire - Shingles meet highest fire rating [Class A].

'Your Choice' Warranty - Select our transferable Limited Lifetime Shingle Warranty or one from a competitor - your choice.