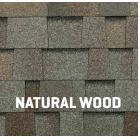

P.O. Box 17217

Test Compliance -ASTM D7158 Class H, ASTM D3462, ASTM D3161 Class F, ASTM D3018 Type I, ASTM E108 Class A Fire Rating, UL 2218 Class 3 and CSA A123.5

DISCLAIMER: Photographs of shingles may not accurately represent their true color or the variations of color blends that will appear on the roof. Before installation, five or six shingles should be laid out and reviewed for desired color. Colors and specifications subject to change without notice. Shingle colors not available in all regions.