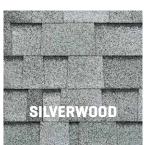

# **Architectural Shingles** NEX™ MODIFIED ASPHALT TECHNOLOGY

Vista<sup>™</sup> AR (algae-resistant) is an architectural shingle engineered with industry-leading, sustainable NEX™ Polymer Modified Asphalt Technology (PMA), which combines high-grade asphalt (weathering) with advanced polymers (strength, flexibility) and upcycled materials (durability, sustainability) to rubberize the shingle for exceptional all-weather performance, superior granule embedment, and longer product life.

P.O. Box 17217

Test Compliance -ASTM D7158 Class H, ASTM D3462, ASTM D3161 Class F, ASTM D3018 Type I, ASTM E108 Class A Fire Rating, UL 2218 Class 3 and CSA A123.5

DISCLAIMER: Photographs of shingles may not accurately represent their true color or the variations of color blends that will appear on the roof. Before installation, five or six shingles should be laid out and reviewed for desired color. Colors and specifications subject to change without notice. Shingle colors not available in all regions.